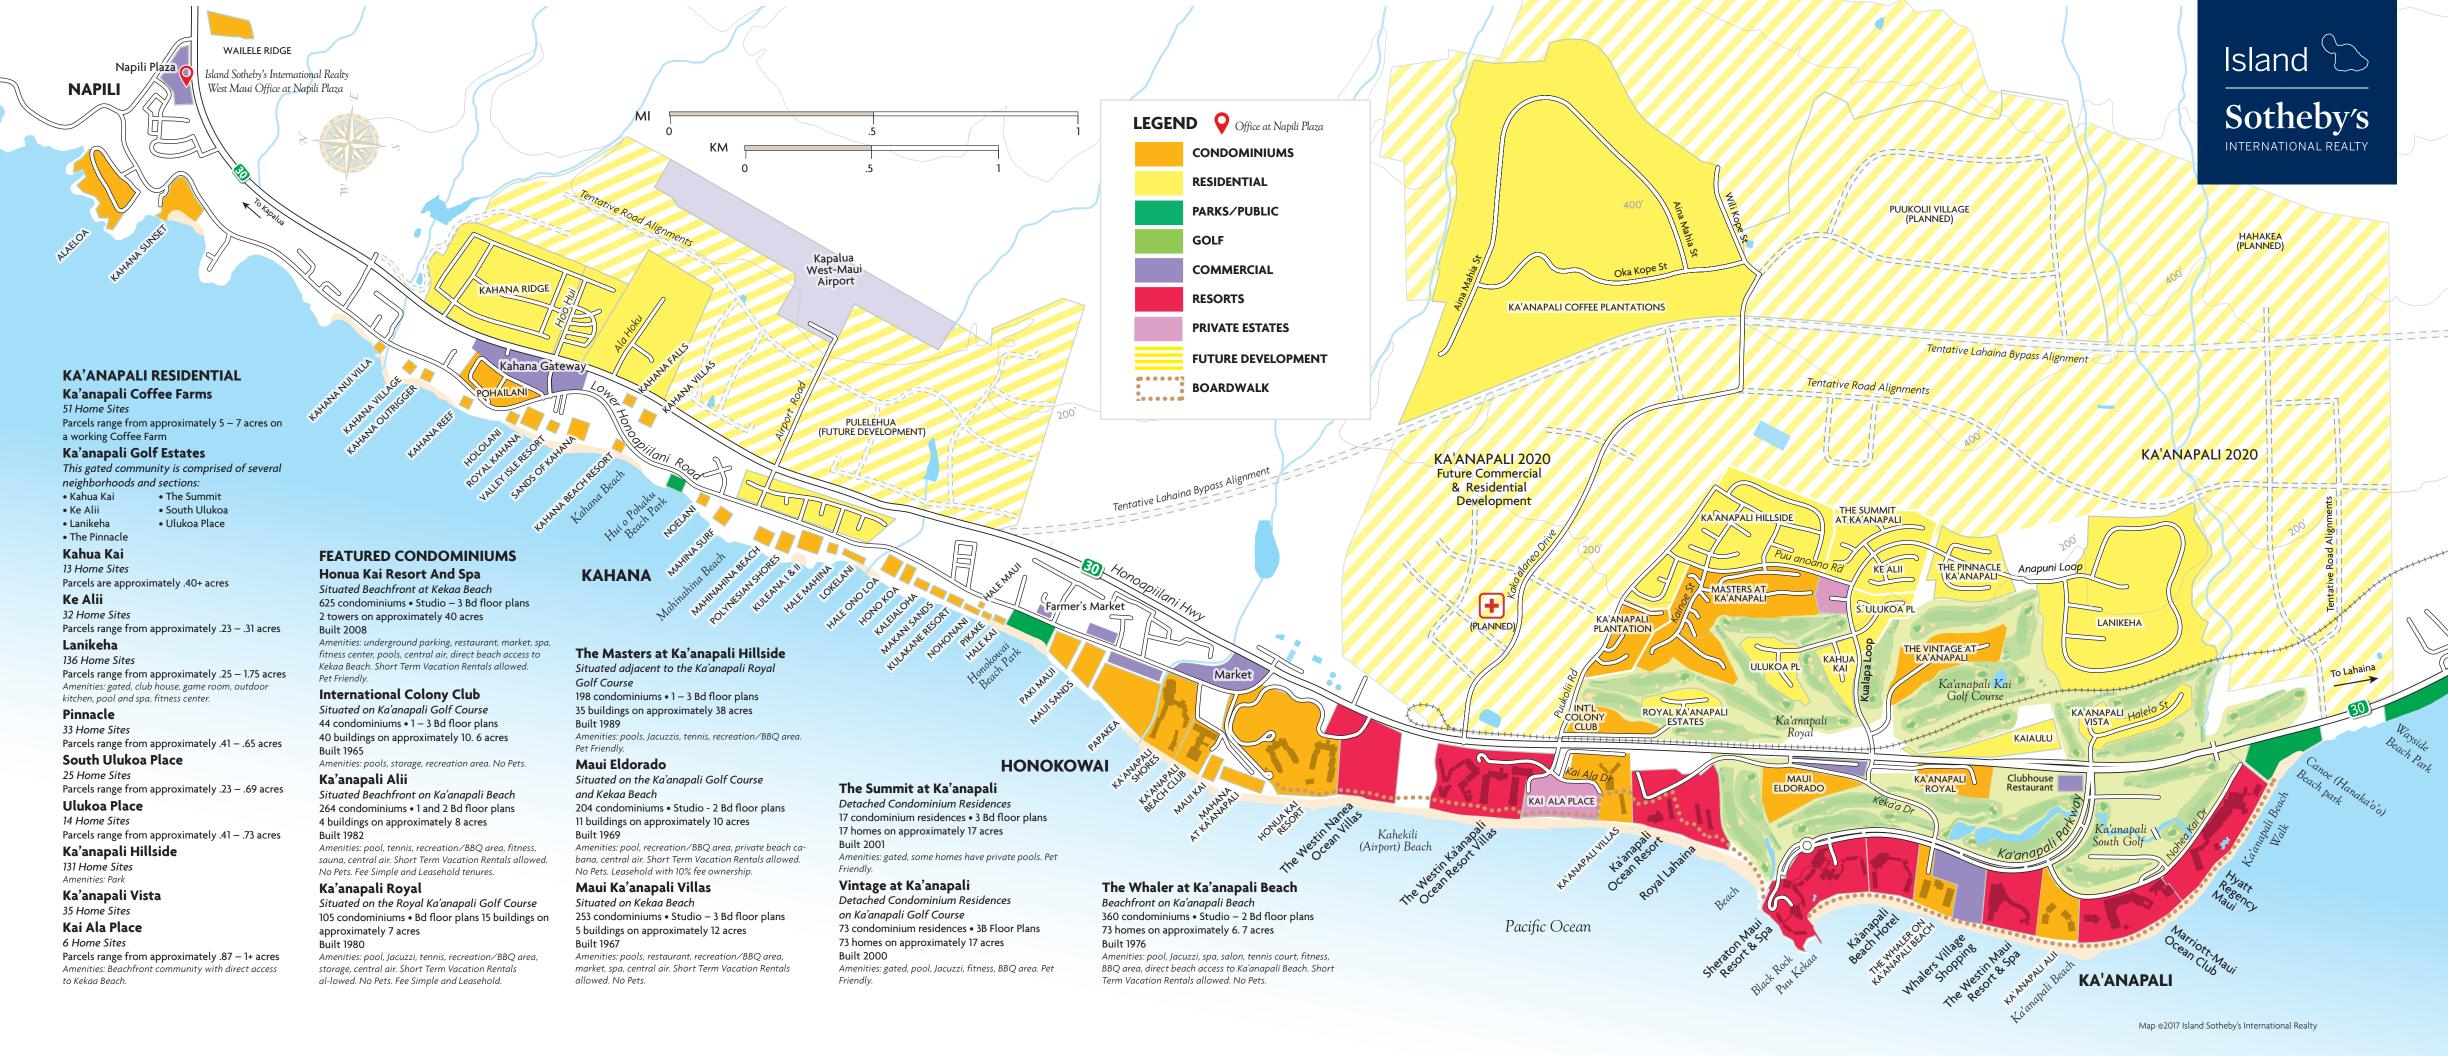

### Ka'anapali

Ka'anapali is a master-planned beach resort on the western coast of Maui, originally developed by Amfac Inc. in the 1960s, on Ka'anapali Beach, the resort is just north of the historic town of Lahaina and about 45 minutes from the Kahului Airport. Many major resort hotels and other condos have been built here and the surrounding areas of Honokowai and Kahana, where a small commuter airport (day-time only) serves the Westside communities.

Ka'anapali also features 2 championship caliber golf courses, many recreational activities and stunning views of the Pacific Ocean and the Islands of Moloka'i and Lana'i. Development of luxury housing has been phased in on the slopes above Ka'anapali Beach with plans for continued managed development into the 21st century.

VINTAGE AT KAANAPALI Individual plat maps for Maui areas & communities available at: Sotheby's islandsothebysrealty.com

**Brand Heritage:** The Sotheby's International Realty® brand harnesses the worldwide recognition and prestige of the Sotheby's name benefiting from the tradition, innovation and marketing collaboration.